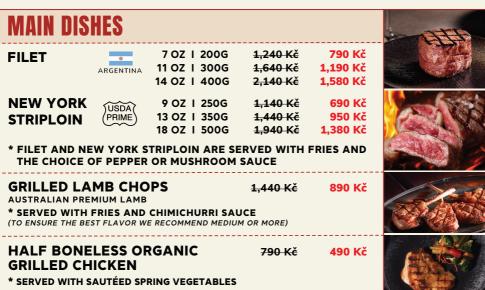

## **EL GAUCHO'S ME FAVORITES**

## **STARTER**

**RIB EYE STEAK A LA MINUTE** GRILLED THIN SLICES OF RIB EYE (ENTRECÔTE) (120G) - USDA PRIME WITH OLIVE OIL AND LEMON

**\* SERVED WITH FRIES** 

EL GAUCHO BURGER ALL OUR PATTIES ARE MADE IN-HOUSE FROM A BLEND OF OUR FOUR CUTS OF BEEF 220G BEEF PATTY WITH LETTUCE, TOMATOES, ONIONS, PICKLES, KETCHUP AND MAYONNAISE ON SESAME BUN

## **BEEF BURGER DOUBLE PATTY**

**\* SERVED WITH FRIES** 

**BUILD YOUR OWN CUSTOM BURGER WITH ADD-ONS:** CHEDDAR CHEESE: 75 Kč BACON: 75 Kč FRIED EGG: 75 Kč



590 Kč

890 Kč

## **AVAILABLE AT SELECTED LOCATIONS:** EL GAUCHO CELETNA I EL GAUCHO MELANTRICHOVA I EL GAUCHO DUSNI

TERMS AND CONDITIONS APPLY I NOT VALID IN COMBINATION WITH ANY OTHER PROMOTION OR DISCOUNT THE PICTURES SHOWN ARE FOR ILLUSTRATION PURPOSES ONLY, ACTUAL PRODUCT MAY VARY ALL PRICES ARE QUOTED IN CZK INCLUSIVE VAT, **10% SERVICE CHARGE WILL BE ADDED TO 8 PERSONS OR MORE** 



USDA PRIME













490 Kč

790 Kč